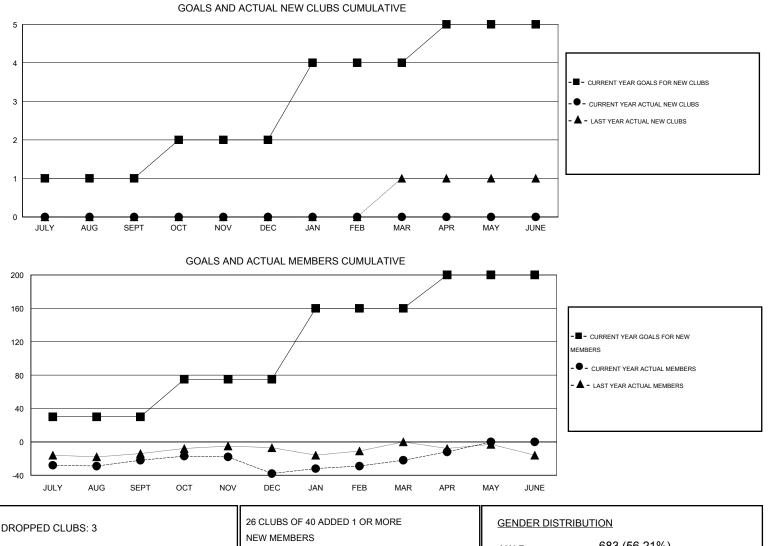

## LOCATION NEW YORK

| GMT: ED LEC   | CIUS             | LOCATION NEW YORK |                  |                  |                       |                    |                                     | GMT CA 1           |                  |  |
|---------------|------------------|-------------------|------------------|------------------|-----------------------|--------------------|-------------------------------------|--------------------|------------------|--|
|               |                  | Clubs             |                  |                  | Members               |                    |                                     |                    |                  |  |
|               | RESU             | LTS FOR 2015-2016 |                  |                  | RESULTS FOR 2015-2016 |                    |                                     |                    |                  |  |
| QUARTER       | NEW CLUB<br>GOAL | NEW CLUBS         | DROPPED<br>CLUBS | NET<br>GAIN/LOSS | QUARTER               | NEW MEMBER<br>GOAL | CHARTER AND<br>NEW MEMBERS<br>ADDED | DROPPED<br>MEMBERS | NET<br>GAIN/LOSS |  |
| JULY/AUG/SEPT | 1                | 0                 | 0                | 0                | JULY/AUG/SEPT         | 30                 | 21                                  | 43                 | -22              |  |
| OCT/NOV/DEC   | 1                | 0                 | 2                | -2               | OCT/NOV/DEC           | 45                 | 31                                  | 47                 | -16              |  |
| JAN/FEB/MAR   | 2                | 0                 | 1                | -1               | JAN/FEB/MAR           | 85                 | 42                                  | 26                 | 16               |  |
| APR/MAY/JUNE  | 1                | 0                 | 0                | 0                | APR/MAY/JUNE          | 40                 | 16                                  | 6                  | 10               |  |

| DROPPED CLUBS: 3 |     | 26 CLUBS OF 40 ADDED 1 OR MORE | GENDER DISTRIBUTION |              |     |
|------------------|-----|--------------------------------|---------------------|--------------|-----|
|                  |     | NEW MEMBERS                    | MALE                | 683 (56.21%) |     |
|                  |     |                                | FEMALE              | 532 (43.79%) |     |
| DROPPED MEMBERS  |     |                                |                     |              |     |
| DECEASED         | 18  | CLICK HERE FOR HEALTH          |                     |              | 107 |
| CLUB CANCELLED   | 17  | ASSESSMENT DATA                | FAMILY UNIT MEMBE   | 187          |     |
| OTHER            | 87  |                                | HEAD OF HOUSEHOL    | 87           |     |
| TOTAL            | 122 |                                | NON-HEAD OF HOUS    | 100          |     |
|                  |     |                                |                     |              |     |